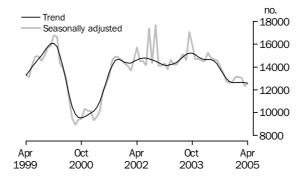

#### Dwelling units approved

Total number

#### TOTAL DWELLING UNITS

- The trend for total dwelling approvals fell marginally (-0.3%) in April 2005.
- The seasonally adjusted estimate for total dwelling units approved rose 1.8%, to 12,559, in April 2005.

#### TOTAL DWELLING UNITS

For the fifth consecutive month the trend estimate for total dwelling units approved was relatively flat. This follows a general decline starting in October 2003.