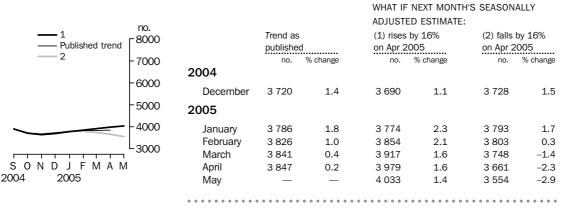

#### PRIVATE SECTOR OTHER DWELLINGS

The trend estimate for private sector other dwellings approved has grown for the past five months, with the rate of growth slowing in recent months. The trend rose 0.2% in April 2005.