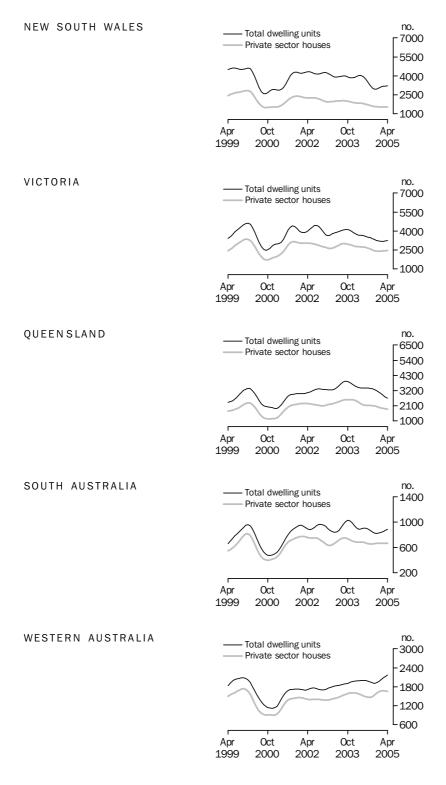

#### STATE TRENDS

The trend estimate for total dwelling units approved in New South Wales rose for the sixth consecutive month, with growth slowing in recent months. The trend for private sector houses is now showing consecutive monthly falls starting in September 2003.

The trend estimate for total dwelling units approved in Victoria rose 0.9% in the latest month, the third consecutive rise. The trend for private sector houses is showing rises for the past four months.

The trend estimate for total dwelling units approved in Queensland is showing a general decline over the last nineteen months. The trend for private sector houses has also fallen over the last seventeen months.

The trend estimate for total dwelling units approved in South Australia shows rises for the past five months. The trend for private sector houses is now relatively flat.

The trend estimate for total dwelling units approved in Western Australia shows rises for the past six months after five months of decline. The trend for private sector houses now shows falls for the past two months after six months of growth.