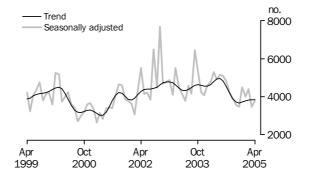

#### PRIVATE SECTOR OTHER DWELLING UNITS

- The trend estimate of private sector other dwellings approved was relatively flat (+0.2%) in April 2005.
- The seasonally adjusted estimate for private sector other dwellings approved rose 9.6%, to 3,793, in April 2005. This follows a fall of 21.2% in March.

#### PRIVATE SECTOR OTHER DWELLINGS

The trend estimate for private sector other dwellings approved has grown for the past five months, with the rate of growth slowing in recent months. The trend rose 0.2% in April 2005.