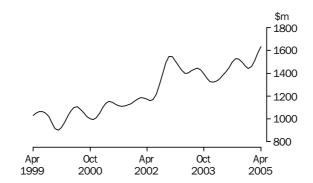

#### VALUE OF BUILDING APPROVED

The seasonally adjusted estimate of the value of total building approved fell 0.8%, to \$4,506.7m, in April 2005. The value of new residential building approved fell 4.1%, to \$2,290.4m, while the value of alterations and additions rose 1.5%, to \$431.8m.

Hornsby in New South Wales which were unable to report all building work approved in their municipalities this month.

Dennis Trewin Australian Statistician

NEW RESIDENTIAL BUILDING The trend estimate of the value of new residential building is showing falls for the past three months after three months of rises. The trend fell 0.9% in April 2005.

### ALTERATIONS AND ADDITIONS TO RESIDENTIAL BUILDING

The trend estimate of the value of alterations and additions to residential building was flat in April 2005, after five months of growth.

#### NON-RESIDENTIAL BUILDING

The trend estimate of the value of non-residential building is now showing four months of growth, rising 3.8% in April 2005.