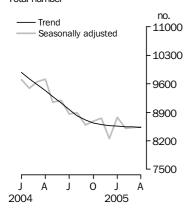

#### Private sector houses approved Total number

#### PRIVATE SECTOR HOUSES

- The trend estimate of private sector house approvals was relatively flat for the fifth consecutive month in April 2005 (-0.1%).
- The seasonally adjusted estimate for private sector houses approved rose 0.2%, to 8,542, in April 2005.

#### PRIVATE SECTOR HOUSES

The trend estimate for private sector houses approved was relatively flat for the fifth consecutive month.