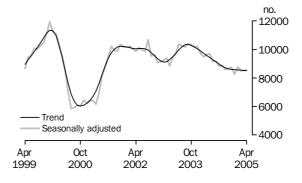

#### Private sector houses approved Total number

#### PRIVATE SECTOR HOUSES

- The trend estimate of private sector house approvals was relatively flat for the fifth consecutive month in April 2005 (-0.1%).
- The seasonally adjusted estimate for private sector houses approved rose 0.2%, to 8,542, in April 2005.

#### PRIVATE SECTOR HOUSES

The trend estimate for private sector houses approved was relatively flat for the fifth consecutive month.