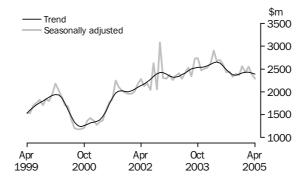

#### VALUE OF BUILDING APPROVED

The seasonally adjusted estimate of the value of total building approved fell 0.8%, to \$4,506.7m, in April 2005. The value of new residential building approved fell 4.1%, to \$2,290.4m, while the value of alterations and additions rose 1.5%, to \$431.8m.

Hornsby in New South Wales which were unable to report all building work approved in their municipalities this month.

Dennis Trewin Australian Statistician

NEW RESIDENTIAL BUILDING The trend estimate of the value of new residential building is showing falls for the past three months after three months of rises. The trend fell 0.9% in April 2005.