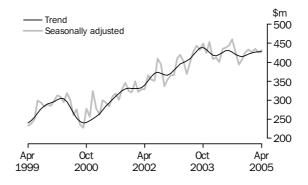

#### VALUE OF BUILDING APPROVED

The seasonally adjusted estimate of the value of total building approved fell 0.8%, to \$4,506.7m, in April 2005. The value of new residential building approved fell 4.1%, to \$2,290.4m, while the value of alterations and additions rose 1.5%, to \$431.8m.

### ALTERATIONS AND ADDITIONS TO RESIDENTIAL BUILDING

The trend estimate of the value of alterations and additions to residential building was flat in April 2005, after five months of growth.