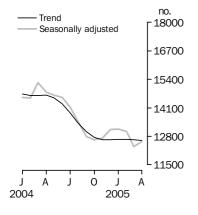

#### Dwelling units approved

Total number

#### TOTAL DWELLING UNITS

- The trend for total dwelling approvals fell marginally (-0.3%) in April 2005.
- The seasonally adjusted estimate for total dwelling units approved rose 1.8%, to 12,559, in April 2005.

#### TOTAL DWELLING UNITS

For the fifth consecutive month the trend estimate for total dwelling units approved was relatively flat. This follows a general decline starting in October 2003.