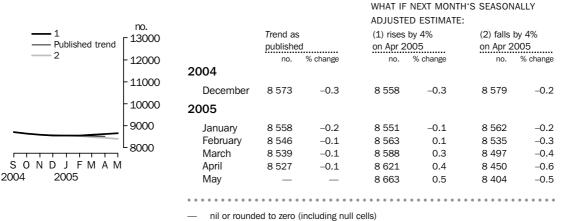

#### TOTAL DWELLING UNITS

For the fifth consecutive month the trend estimate for total dwelling units approved was relatively flat. This follows a general decline starting in October 2003.

#### PRIVATE SECTOR HOUSES

The trend estimate for private sector houses approved was relatively flat for the fifth consecutive month.